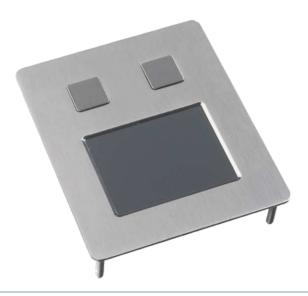

# WATERPROOF IP68 TOUCHPAD

The SPS55F8 features a capacitive type touchpad mounted into a stainless steel carrier plate, equipped with two stainless steel switches.

The Solid State Touchpad and the switches are IP68 grade. The silicone sponge panel-seal, which is part of the supply, provides waterproof IP68 sealing for the total unit when properly mounted into the customers' panel.