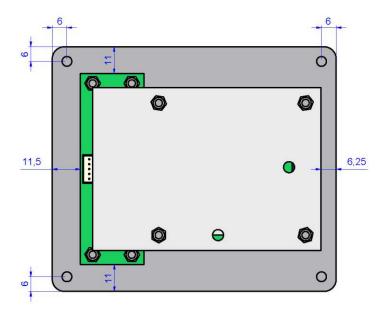

shielded, straight 1,6 m long

Resolution : 100 - 300 dpiOperating temperature :  $-10^{\circ}\text{C}$  to  $+60^{\circ}\text{C}$ Storage temperature :  $-20^{\circ}\text{C}$  to  $+70^{\circ}\text{C}$ 

#### CONNECTIVITY

These combo PS/2 & USB touchpad units have a 1,6 meter long shielded straight cable ended by a USB type A plug. An adaptor to PS/2 is added. No special device driver is needed, use standard available drivers of your operating system.

\* Due to the increasing differences of the PS/2 mouse port specifications of the various PC manufacturers, we do recommend that this unit should be tested on the final PC configuration and operating system prior to installing it in series.

# ORDER INFO

Waterproof touchpad SPS55F8 Output : PS/2 & USB Combo



# **DIMENSIONAL DRAWING**







Dim. in mm