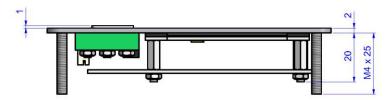

hielded, straight 1,6 m long

Resolution : 100 - 300 dpiOperating temperature :  $-10^{\circ}\text{C}$  to  $+60^{\circ}\text{C}$ Storage temperature :  $-20^{\circ}\text{C}$  to  $+70^{\circ}\text{C}$ 

#### CONNECTIVITY

These combo PS/2 & USB touchpad units have a 1,6 meter long shielded straight cable ended by a USB type A plug. An adaptor to PS/2 is added. No special device driver is needed, use standard available drivers of your operating system.

\* Due to the increasing differences of the PS/2 mouse port specifications of the various PC manufacturers, we do recommend that this unit should be tested on the final PC configuration and operating system prior to installing it in series.

# ORDER INFO

Waterproof touchpad SPS55F8 Output : PS/2 & USB Combo



# **DIMENSIONAL DRAWING**







Dim. in mm