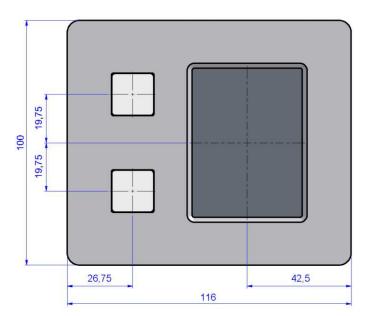

elded, straight 1,6 m long

Resolution : 100 - 300 dpiOperating temperature :  $-10^{\circ}\text{C}$  to  $+60^{\circ}\text{C}$ Storage temperature :  $-20^{\circ}\text{C}$  to  $+70^{\circ}\text{C}$ 

#### CONNECTIVITY

These combo PS/2 & USB touchpad units have a 1,6 meter long shielded straight cable ended by a USB type A plug. An adaptor to PS/2 is added. No special device driver is needed, use standard available drivers of your operating system.

\* Due to the increasing differences of the PS/2 mouse port specifications of the various PC manufacturers, we do recommend that this unit should be tested on the final PC configuration and operating system prior to installing it in series.

# ORDER INFO

Waterproof touchpad SPS55F8 Output : PS/2 & USB Combo



# **DIMENSIONAL DRAWING**







Dim. in mm